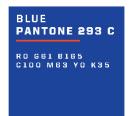

#### **ATHLETIC LOGO: COLORS**

PRIMARY

ORANGE PANTONE 172 C R250 G70 B22 C0 M72 Y92 K2 OCEAN BLUE PANTONE 279C R65 G143 B222 C71 M36 Y0 K13

SECONDAY

R146 G193 B233 C37 M17 YO K9

WHITE

R255 G255 B255
CO MO YO KO