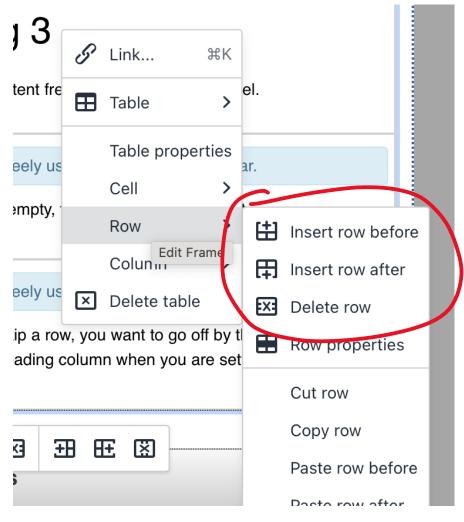

### **Checking out/Editing a Page**

- 1. To see if you have any checked out pages, head to your dashboard and see if there are any pages listed in the "My Checked-Out Content."
  - a. To "check back in" pages, either publish your changes or click the lightbulb icon (it should go from yellow to a gray outline).

- 2. To check out a page, locate the page you want to edit under pages.
- 3. Click the lightbulb icon on the page this action will check out the page and lock the page to your account. No users except administrators will be able to edit the page while the page is locked.
  - Note The edit section of the page may not become available until you "check out" the page, or it may automatically check out the page for you once you click into the edit section.